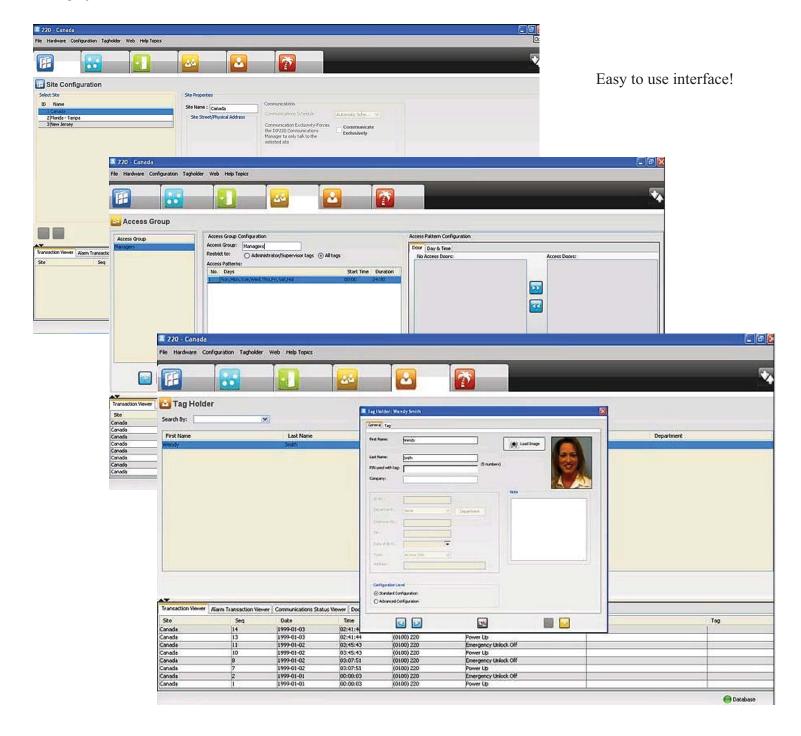

## Amano Nexus Lite Access Control Management Software Screens

The NexusLite uses an IP Remote Communications protocol so it can be managed on site or over the internet through your PC Browser.