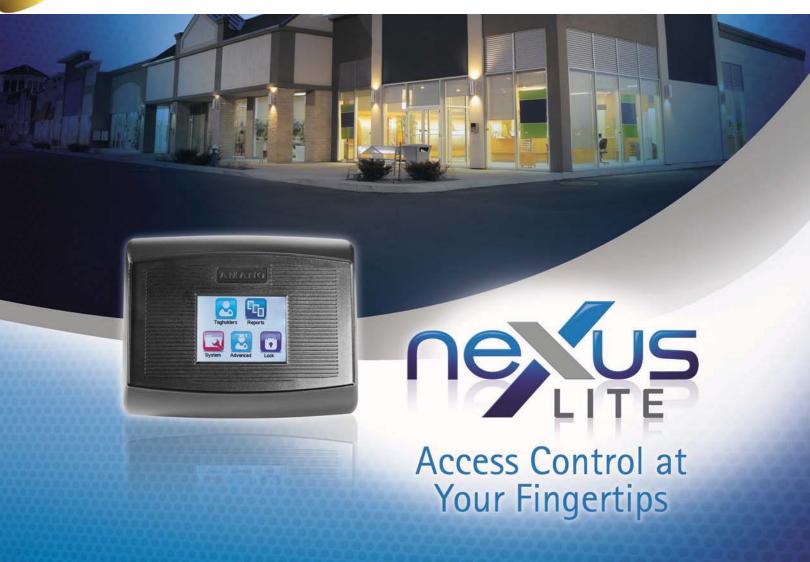

For a demonstration video & more information see:

AMANO Time & Security Division

http://www.amanosecurity.com/products/amano-access-control/nexuslite/

The Nexus Lite system provides advanced access control features in an affordable package. The large, two and a half inch color TFT touch screen brings complete system configuration and control to your fingertips and built in wizards simplify initial setup and enrollment. With onboard reporting and system diagnostics, Nexus Lite is visually clean and easy to use, making access control setup and management for up to eight doors virtually effortless.

Access Control at

Your Fingertips

System Configuration Options

STANDALONE

**NETWORK BASED** 

**RS485** 

Wiegand Readers

**Door Controllers** 