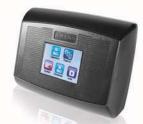

For a demonstration video & more information see:

AMANO Time & Security Division

http://www.amanosecurity.com/products/amano-access-control/nexuslite/

The Nexus Lite system provides advanced access control features in an affordable package. The large, two and a half inch color TFT touch screen brings complete system configuration and control to your fingertips and built in wizards simplify initial setup and enrollment. With onboard reporting and system diagnostics, Nexus Lite is visually clean and easy to use, making access control setup and management for up to eight doors virtually effortless.

## Amano Nexus Lite Access Control Management Software Screens

The NexusLite uses an IP Remote Communications protocol so it can be managed on site or over the internet through your PC Browser.